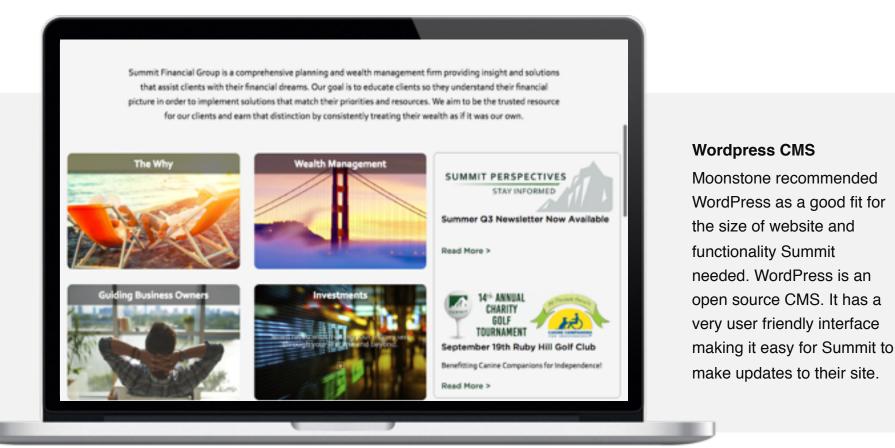

# Wordpress CMS

The site is now on WordPress CMS (with responsive bootstrap CSS) and it is easy for Summit to update and maintain. What used to take weeks to months to get posted out to web, now only takes minutes to days.